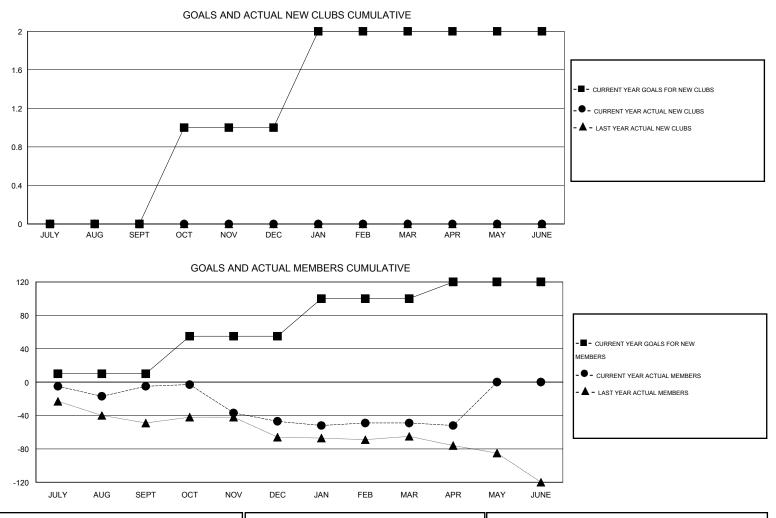

## HAL GRIFFIN GMT:

| LOCATION | TEXAS |
|----------|-------|
|----------|-------|

| GMT: HAL GR           | RIFFIN           |                     | LOCATIO                    | ON TEXAS                    |                       |                    |                                  |                              | GMT CA 1                    |  |
|-----------------------|------------------|---------------------|----------------------------|-----------------------------|-----------------------|--------------------|----------------------------------|------------------------------|-----------------------------|--|
|                       |                  | Clubs               |                            |                             |                       |                    | Members                          |                              |                             |  |
| RESULTS FOR 2013-2014 |                  |                     |                            |                             | RESULTS FOR 2013-2014 |                    |                                  |                              |                             |  |
| QUARTER               | NEW CLUB<br>GOAL | ACTUAL NEW<br>CLUBS | ACTUAL<br>DROPPED<br>CLUBS | ACTUAL NET<br>GAIN/<br>LOSS | QUARTER               | NEW MEMBER<br>GOAL | ACTUAL TOTAL<br>MEMBERS<br>ADDED | ACTUAL<br>DROPPED<br>MEMBERS | ACTUAL NET<br>GAIN/<br>LOSS |  |
| JULY/AUG/SEPT         | 0                | 0                   | 2                          | -2                          | JULY/AUG/SEPT         | 10                 | 70                               | 75                           | -5                          |  |
| OCT/NOV/DEC           | 1                | 0                   | 0                          | 0                           | OCT/NOV/DEC           | 45                 | 52                               | 94                           | -42                         |  |
| JAN/FEB/MAR           | 1                | 0                   | 0                          | 0                           | JAN/FEB/MAR           | 45                 | 55                               | 57                           | -2                          |  |
| APR/MAY/JUNE          | 0                | 0                   | 0                          | 0                           | APR/MAY/JUNE          | 20                 | 10                               | 13                           | -3                          |  |